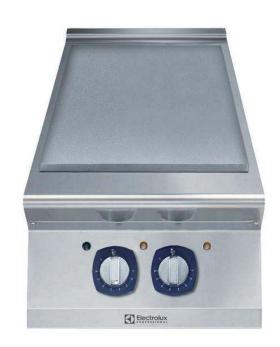

## Modular Cooking Range Line 900XP Half Module Electric Hob Cooking Top

| ITEM #  |  |
|---------|--|
| MODEL # |  |
| NAME #  |  |
| SIS #   |  |
|         |  |
| AIA #   |  |

391046 (E9HOED2000)

Half module electric Hob with mild steel Top

#### Item No.

Large cooking surface with 2 independently controlled cooking zones. Large flat cooking surface made of mild steel, permits the use of a number of various sized pots and pans, all easily moved across the surface without lifting. Exterior panels in stainless steel. Worktop in 20/10, stainless steel. Right angled side edges eliminate gaps and possible dirt traps between units.

### **Main Features**

- Hob top made of mild steel, smooth and easy to clean.
- 2 cooking zones independently controlled.
- Heating via armoured elements.
- Setting different temperature zones provides a temperature gradient over the plate for different cooking needs.
- Various sizes of pans can be used at the same time due to large surface area with no intermediate sectors.
- Pans can easily be moved from one area to another without lifting.
- All major compartments located in front of unit for ease of maintenance.
- The special design of the control knob system guarantees against water infiltration.
- Suitable for countertop installation.

### Construction

- Unit is 930 mm deep to give a larger working surface area.
- All exterior panels in Stainless Steel with Scotch Brite finishing.
- Model has right-angled side edges to allow flush fitting joints between units, eliminating gaps and possible dirt traps.
- IPX5 water resistance certification.