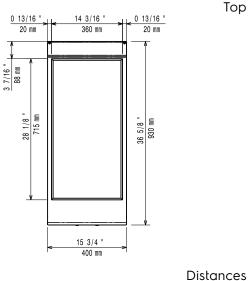

### **Key Information:**

External dimensions, Width: 400 mm External dimensions, Depth: 930 mm External dimensions, Height: 250 mm Net weight: 60 kg 59 kg Shipping weight: Shipping height: 540 mm Shipping width: 460 mm Shipping depth: 1020 mm Shipping volume: 0.25 m<sup>3</sup> Certification group: EH92S