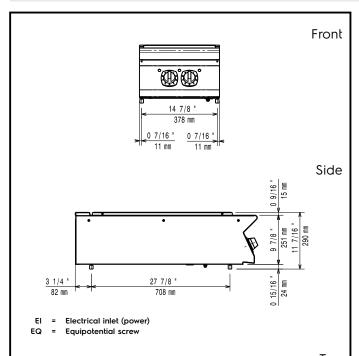

### **Key Information:**

External dimensions, Width: 400 mm External dimensions, Depth: 930 mm External dimensions, Height: 250 mm Net weight: 60 kg 59 kg Shipping weight: Shipping height: 540 mm Shipping width: 460 mm Shipping depth: 1020 mm Shipping volume: 0.25 m<sup>3</sup> Certification group: EH92S