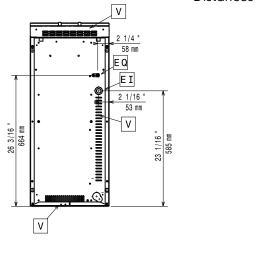

### **Key Information:**

External dimensions, Width: 400 mm External dimensions, Depth: 930 mm External dimensions, Height: 250 mm Net weight: 60 kg 59 kg Shipping weight: Shipping height: 540 mm Shipping width: 460 mm Shipping depth: 1020 mm Shipping volume: 0.25 m<sup>3</sup> Certification group: EH92S